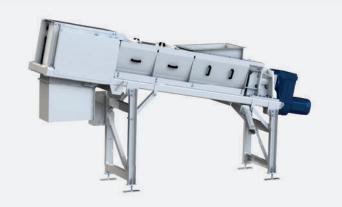

# SCREW PRESS PRS

Separated foreign matter such as plastic packaging from organic waste often still contains liquids. The screw press PRS has been specially developed for dewatering such residual liquids after our depackaging machine DRM. It therefore saves costs in the thermal disposal of the foreign matter and increases the substrate quantity.

#### **Technical Details**

| Туре                       | PRS 300 |
|----------------------------|---------|
| Diameter screw thread (mm) | 300     |
| Drive motor (kW)           | 7.5     |
| Dimensions and Weight      |         |
| Length (approx. mm)        | 4800    |
| Width (approx. mm)         | 855     |
| Height (approx. mm)        | 1000    |
| Weight (approx. kg)        | 2100    |