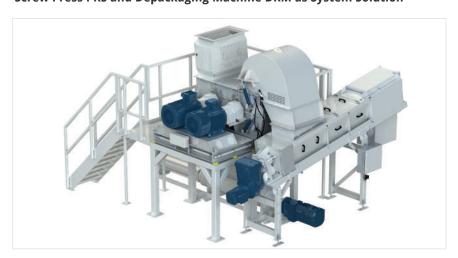

| Length (approx. mm)        | 4800    |
| Width (approx. mm)         | 855     |
| Height (approx. mm)        | 1000    |
| Weight (approx. kg)        | 2100    |



# **Standard Supply and Options**

### **Standard Scope of Supply:**

- Mild steel parts galvanised
- Stainless steel parts pickled and passivated
- Support frame normal steel galvanised, height adjustable
- Screw thread made of stainless steel 1.4301
- Pneumatically operated press flaps
- Drain pan with nozzle for liquids
- 7.5 kW geared motor
- 1 set of screens, ready mounted
- · Transition piece to depackaging machine

#### Option:

• Completely made of stainless steel 1.4301









B Pressing zone with flap system



C Drain nozzle for residual liquid

## Screw Press PRS and Depackaging Machine DRM as System Solution