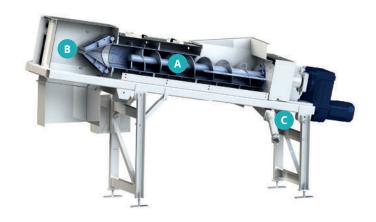

#### Option:

• Completely made of stainless steel 1.4301

B Pressing zone with flap system

C Drain nozzle for residual liquid