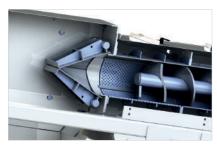

### **Efficient Separation of Residual Liquids**

- Reliable dewatering of a wide variety of foreign matter from organic waste
- The separated liquid is collected and added to the remaining organic matter for energy use
- Automatic control of the press flaps for pressure adjustment with different materials
- Flushing nozzles for easy cleaning through backwashing

#### Option:

• Completely made of stainless steel 1.4301

B Pressing zone with flap system

C Drain nozzle for residual liquid